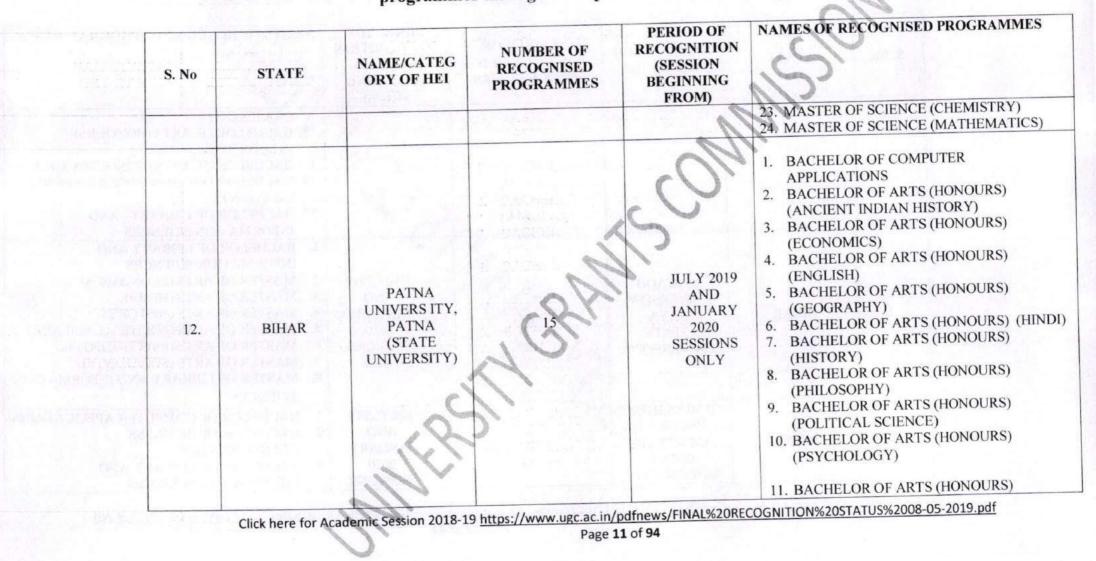

## F. No. 1-11/2019 (DEB-I)

Dated: 07/01/2021)

University Grants Commission recognition to the HEI's for academic year 2019-20 and onwards for programmes through the Open & Distance Learning Mode

| S. No | STATE | NAME/CATEG<br>ORY OF HEI                                           | NUMBER OF<br>RECOGNISED<br>PROGRAMMES | PERIOD OF<br>RECOGNITION<br>(SESSION<br>BEGINNING<br>FROM) | NAMES OF RECOGNISED PROGRAMMES                                                                                                                                                                                                                                                                                                                                                                                                                                                                                                                                                                                                                                                                                                                                                                                                                                                    |
|-------|-------|--------------------------------------------------------------------|---------------------------------------|------------------------------------------------------------|-----------------------------------------------------------------------------------------------------------------------------------------------------------------------------------------------------------------------------------------------------------------------------------------------------------------------------------------------------------------------------------------------------------------------------------------------------------------------------------------------------------------------------------------------------------------------------------------------------------------------------------------------------------------------------------------------------------------------------------------------------------------------------------------------------------------------------------------------------------------------------------|
| 11.   | BIHAR | LALIT<br>NARAYAN<br>MITHILA<br>UNIVERSITY<br>(STATE<br>UNIVERSITY) | ARIA                                  | JULY 2019<br>AND<br>JANUARY<br>2020<br>SESSIONS<br>ONLY    | <ol> <li>BACHELOR OF EDUCATION</li> <li>BACHELOR OF COMMERCE</li> <li>BACHELOR OF LIBRARY AND<br/>INFORMATION SCIENCE</li> <li>BACHELOR OF ARTS</li> <li>MASTER OF COMMERCE</li> <li>MASTER OF COMMERCE</li> <li>MASTER OF LIBRARY AND<br/>INFORMATION SCIENCE</li> <li>MASTER OF ARTS (ENGLISH)</li> <li>MASTER OF ARTS (URDU)</li> <li>MASTER OF ARTS (URDU)</li> <li>MASTER OF ARTS (MAITHILI)</li> <li>MASTER OF ARTS (MAITHILI)</li> <li>MASTER OF ARTS (GEOGRAPHY)</li> <li>MASTER OF ARTS (COLITICAL SCIENCE)</li> <li>MASTER OF ARTS (EDUCATION)</li> <li>MASTER OF ARTS (EDUCATION)</li> <li>MASTER OF ARTS (HIME SCIENCE)</li> <li>MASTER OF ARTS (PHILOSOPHY)</li> <li>MASTER OF ARTS (PSYCHOLOGY)</li> <li>MASTER OF SCIENCE (BOTANY)</li> <li>MASTER OF SCIENCE (ZOOLOGY)</li> <li>MASTER OF SCIENCE (PHYSICS)</li> <li>GNITION%20STATUS%2008-05-2019.pdf</li> </ol> |

Page 10 of 94